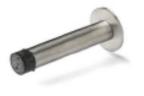

# **PRODUCT DOCUMENTATION**

Product Name:

Wall door stop, Ø14 x 125 mm, Satin finish Article Number:

14 5060 02 126 Satin stainless steel 16.5060.01.010 Polished stainless steel

Photo:

Drawing:

### Product Information:

Material: Surface finish: Material thickness/radius: Height: Width: 125 mm 14 mm

AISI 316 stainless steel Satin 320 grain or polished Ø14 mm Depth: 30 mm

Product Specification:

d line Wall door stop, Ø14 x 125 mm, Satin finish, AISI 316 sss